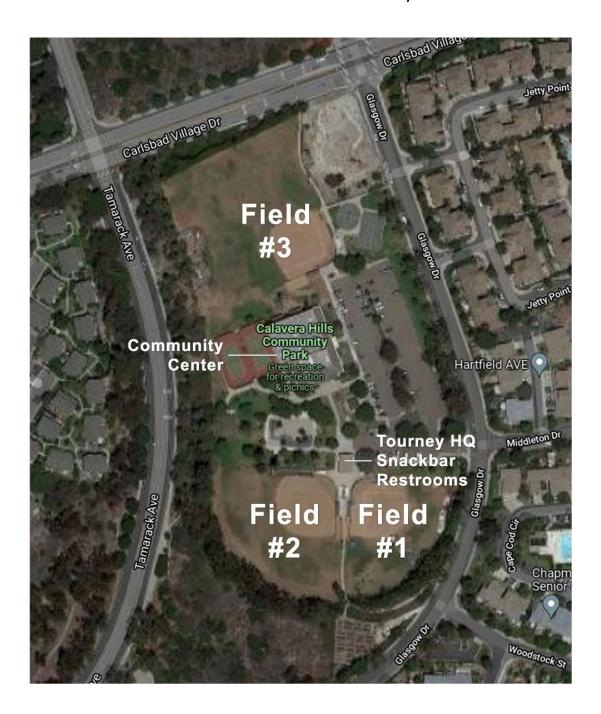

### **CALAVERA HILLS COMMUNITY PARK**

• Full service snack bar

### CALAVERA HILLS COMMUNITY PARK

2997 Glasgow Dr, Carlsbad, CA 92010

- NO PARKING in the neighborhood across the street cars will be towed.
- Heed the NO PARKING signs on Glasgow Drive the City will ticket.
- Additional restrooms are located in the Community Center.