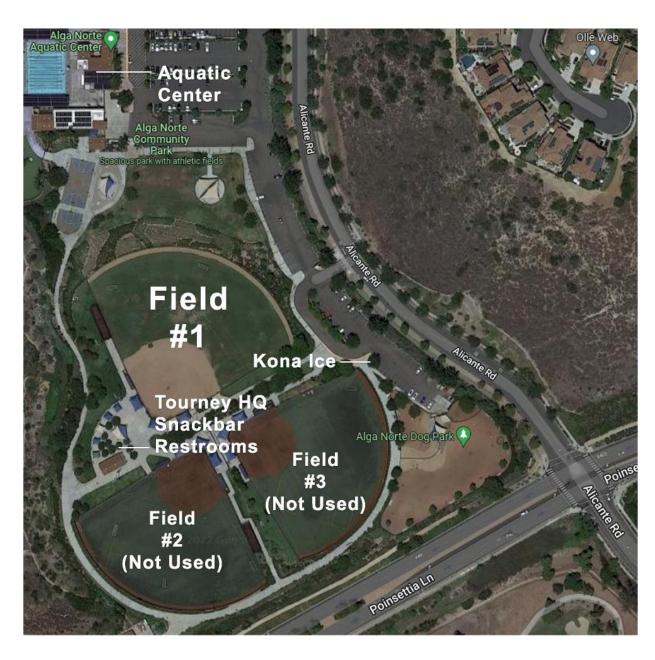

### ALGA NORTE COMMUNITY PARK

Snack bar

## ALGA NORTE COMMUNITY PARK

6565 Alicante Rd, Carlsbad, CA 92009

- Heed all NO PARKING signs/markings cars will be towed or ticketed.
- Additional restrooms are located in the Aquatic Center.
- Restrooms MAY not open until 9:00am. Please plan accordingly.