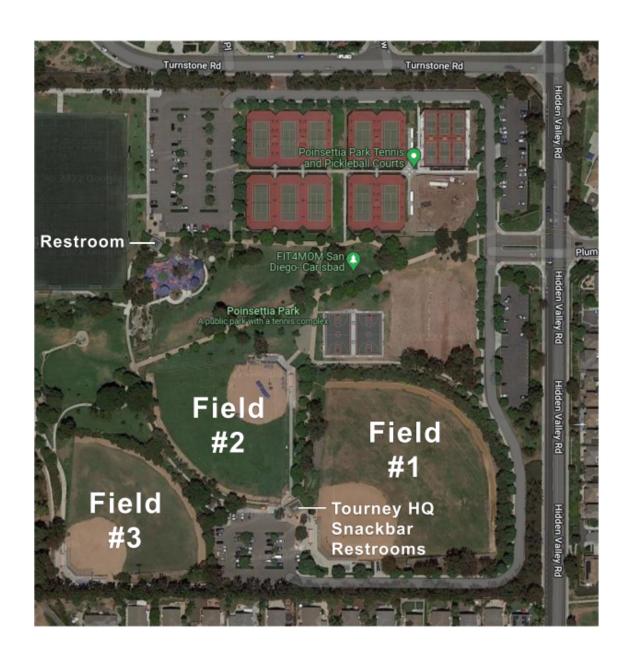

### POINSETTIA COMMUNITY PARK

Snack bar

## **POINSETTIA COMMUNITY PARK**

6600 Hidden Valley Rd, Carlsbad, CA 92011

- Heed all NO PARKING signs/markings cars will be towed or ticketed.
- Vendors will be located in the parking and plaza area near HQ
- Restrooms MAY not open until 9:00am. Please plan accordingly.