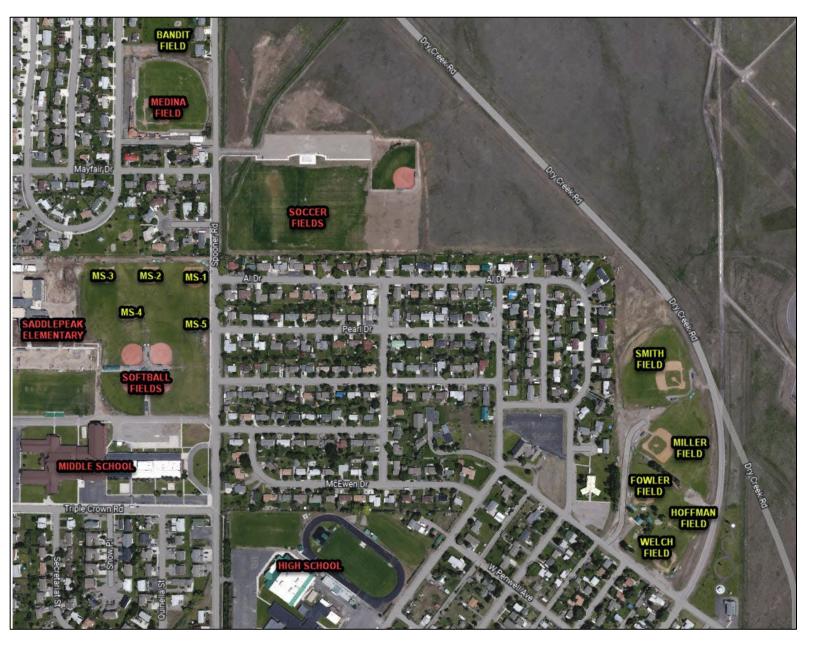

### GAME FIELD LOCATIONS

The map below shows field locations for all game and practice fields. All Games will be played on these fields:

- Welch Field- 9U
- Fowler Field-11U
- Miller Field-13U

#### PRACTICE FIELDS and BATTING CAGES

Practice fields are located at the Middle School, as shown on the map.

Batting cages are located 1) behind Fowler Field and 2) inside the fences on Smith Field.

Other options:

1. Bring your own pop-up hitting nets to use in the field, on Hoffman (t-ball field) and grass areas around the complex.

## FIELD MAP

# Camping is available at the Belgrade High School, Middle School, and Soccer Complex (shown on Field Map above).

- No showers available.
- No restroom facilities available overnight.
- No RV hook-ups.
- Camping is at your own risk.
- Pack out all trash- a dump trailer will be parked in the Lions Complex parking lot.
- Be quiet and respectful, these are residential areas. The soccer fields have the most space.

#### Where to camp:

- High School- Special Event Center Parking Lot
- Middle School- Parking lot on west end of school
- Soccer Complex- parking lot and grassy area opposite the soccer fields.