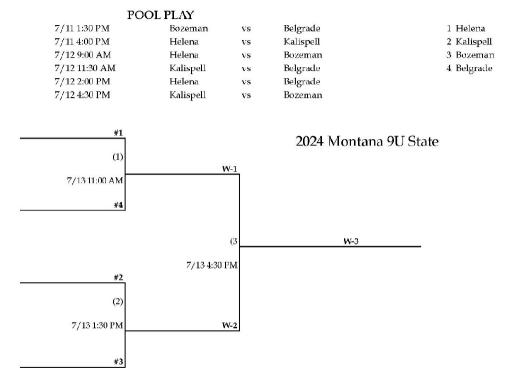

</u>

#### Belgrade Youth Baseball Board Contacts

Mike Bell, BYB President Randee Spangler, BYB Vice President mike@belgradebaseball.org randee@belgradebaseball.org

406-579-3903 406-490-7255

TOURNAMENT WEBSITES Belgrade Youth Baseball (belgradebaseball.org) www.TourneyMachine.com

## **TOURNAMENT RULES**

9U and 11U Follow Cal Ripken Rule Book. 13U Follows Babe Ruth Rule Book.

#### SCHEDULE OF EVENTS

Thursday, July 11

#### Mandatory Coaches Meetings:

- 9U and 11U at 9am at Lions Park Pavilion by Concession Stand
- 13U at 5:30pm at Miller Field at Lions Park

**Opening Ceremonies** all ages: 6:30 pm Fowler Field. All teams and coaches please be in uniform.

**Dinner:** Food will be provided for the teams.







## Seeding was Selected by the District 3 Commissioner

## 9U SCHEDULE









## 11U SCHEDULE









## 13U SCHEDULE

| POOL PLAY     |         |    |          |            |
|---------------|---------|----|----------|------------|
| 7/12 10:00 AM | Bozeman | vs | Belgrade | 1 Bozeman  |
| 7/12 1:00 PM  | Bozeman | vs | Helena   | 2 Helena   |
| 7/12 4:00 PM  | Helena  | vs | Belgrade | 3 Belgrade |









### GAME FIELD LOCATIONS

The map below shows field locations for all game and practice fields. All Games will be played on these fields:

- Welch Field- 9U
- Fowler Field-11U
- Miller Field-13U

#### PRACTICE FIELDS and BATTING CAGES

Practice fields are located at the Middle School, as shown on the map.

Batting cages are located 1) behind Fowler Field and 2) inside the fences on Smith Field.

Other options:

1. Bring your own pop-up hitting nets to