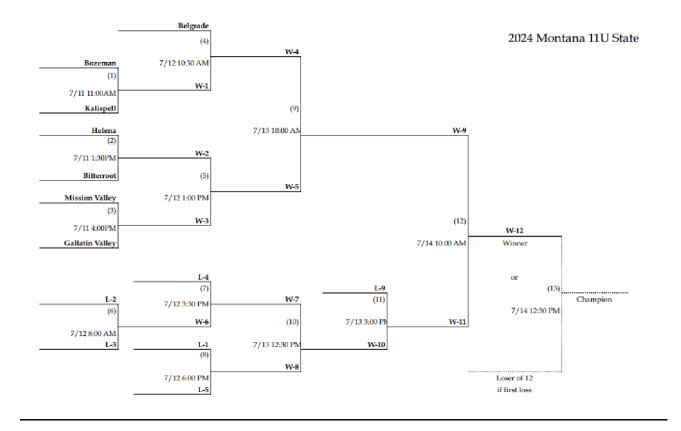

Baseball Board Contacts

Mike Bell, BYB President Randee Spangler, BYB Vice President mike@belgradebaseball.org randee@belgradebaseball.org

406-579-3903 406-490-7255

TOURNAMENT WEBSITES Belgrade Youth Baseball (belgradebaseball.org) www.TourneyMachine.com

## **TOURNAMENT RULES**

9U and 11U Follow Cal Ripken Rule Book. 13U Follows Babe Ruth Rule Book.

#### SCHEDULE OF EVENTS

Thursday, July 11

#### Mandatory Coaches Meetings:

- 9U and 11U at 9am at Lions Park Pavilion by Concession Stand
- 13U at 5:30pm at Miller Field at Lions Park

**Opening Ceremonies** all ages: 6:30 pm Fowler Field. All teams and coaches please be in uniform.

**Dinner:** Food will be provided for the teams.







## Seeding was Selected by the District 3 Commissioner

## 9U SCHEDULE









## 11U SCHEDULE









## 13U SCHEDULE

| POOL PLAY     |         |    |          |            |
|---------------|---------|----|----------|------------|
| 7/12 10:00 AM | Bozeman | vs | Belgrade | 1 Bozeman  |
| 7/12 1:00 PM  | Bozeman | vs | Helena   | 2 Helena   |
| 7/12 4:00 PM  | Helena  | vs | Belgrade | 3 Belgrade |









### GAME FIELD LOCATIONS

The map below shows field locations for all game and practice fields. All Games will be played on these fields:

- Welch Field- 9U
- Fowler Field-11U
- Miller Field-13U

#### PRACTICE FIELDS and BATTING CAGES

Practice fields are located at the Middle School, as shown on the map.

Batting cages are located 1) behind Fowler Field and 2) inside the fences on Smith Field.

Other options:

1. Bring your own pop-up hitting nets to use in the field, on Hoff