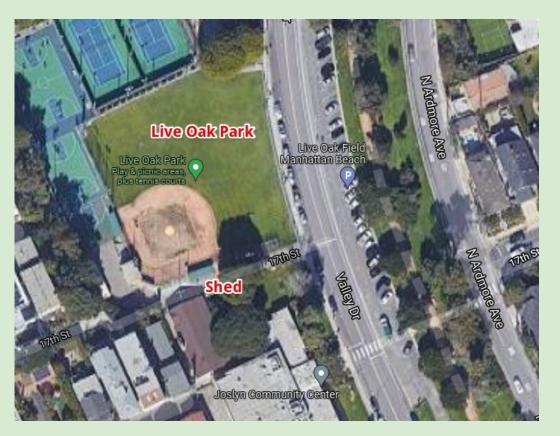

#### Live Oak

Mustang Games

Pop Up Snack Stand

Street Parking, but allow time.

Batting Cage in Right Field (do not interrupt game)

Warm up in open park space