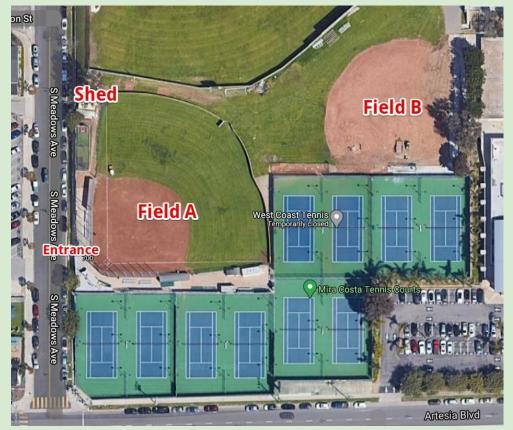

#### Costa Field A & B

#### **Pinto Games**

Big Snack Stand behind home plate Field A

Street Parking plus school parking lot on Artesia.

Do NOT park at Church.

Batting Cage at Field A & B

Warm up in alley behind Field A or beyond Field B fencing.