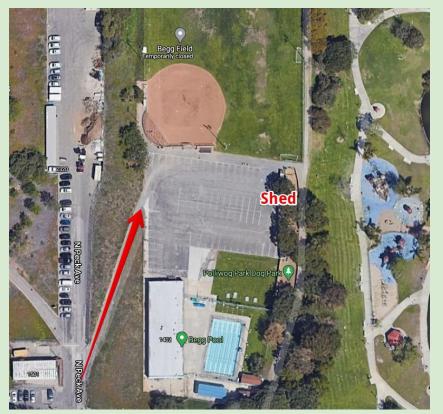

### **Begg South**

#### **Shetland Games**

Snack Stand behind home plate

Parking in lot at the bottom or top of the ramp

**No Batting Cage** 

Warm up in deep right field