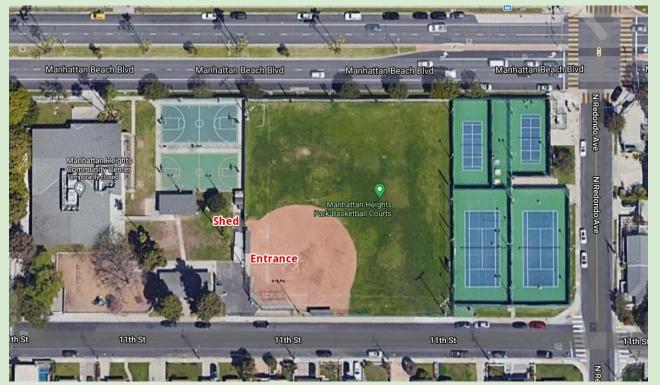

#### **Manhattan Heights**

Shetland, Pinto, & Mustang Games

Pop Up Snack Stand

**Street Parking** 

**No Batting Cage** 

Warm up in the park outside field