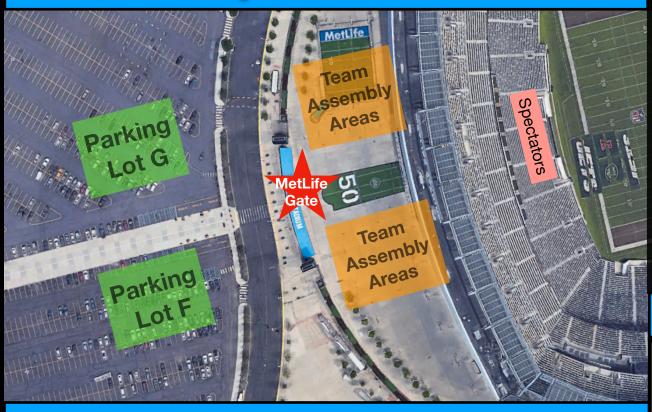

#### **Parking and Stadium Entrance**

#### **Stadium Entry Process**

- Arrive no more than 30 minutes prior to start of 1st game
- Park in Lot F or G. Parking is Free
- All attendees enter through MetLife Gate and go through a standard security screening
- Bring Water but no outside food allowed in stadium
- Once inside, Trilogy staff will direct players where to go. Teams will have designated gathering areas marked off inside Stadium