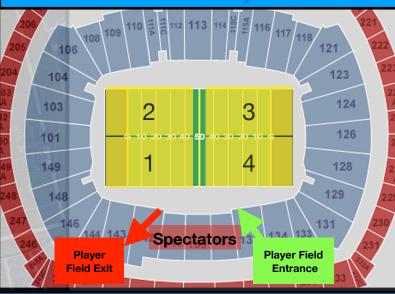

### **Field Map**

### **Spectator Rules**

- Spectators allowed in sections 137 140
- Only players and 3 coaches per team are allowed on field
- No parents allowed on the field