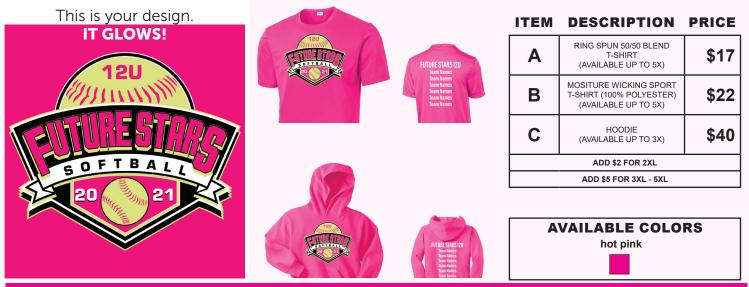

## **FUTURE STARS 12U**

## SPIRIT WEAR! SPIRIT WEAR! SPIRIT WEAR! SPIRIT WEAR!

## Instructions:

1) Choose your shirt, using the chart above, write the item letter below on the order form.

2) Choose the shirt size (only one size per order line). 3) Mark your color 4) Place the cost, quantity and total in the available boxes. 5) Lastly, total your entire order and enter that in the