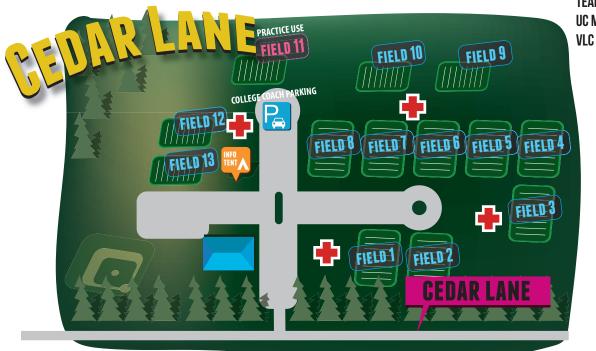

#### **CEDAR LANE REGIONAL PARK**

1100 CEDAR LANE, BEL AIR, MD 21015

### **GAME TIMES**

6/24 9:00AM-3:00PM 6/25 10:00AM - 2:00PM 6/25 CHAMPIONSHIP GAME 3:00PM - FIELD 13/TURF

#### CEDAR LANE REGIONAL PARK

1100 CEDAR LANE, BEL AIR, MD 21015

### **GAME TIMES**

6/24 10:00AM-4:00PM 6/25 9:00AM - 2:00PM 6/25 CHAMPIONSHIP GAME 4:00PM FIELD 13/TURF