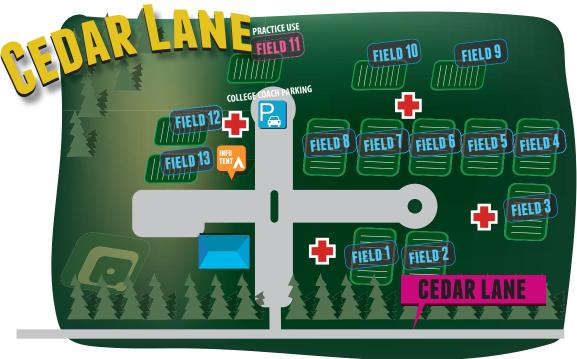

#### **CEDAR LANE REGIONAL PARK**

1100 CEDAR LANE, BEL AIR, MD 21015

#### CEDAR LANE REGIONAL PARK

1100 CEDAR LANE, BEL AIR, MD 21015