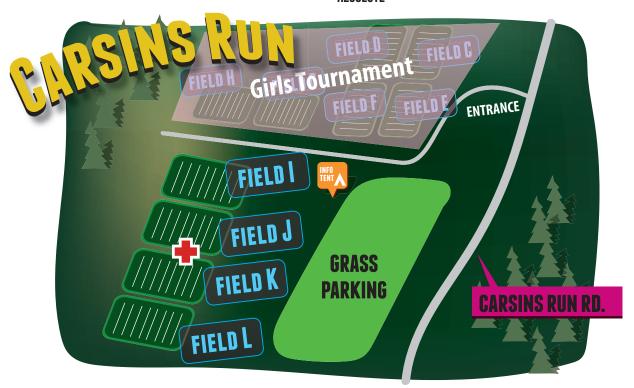

2018
DIVISION

## **LOCATIONS**

#### **CARSIN'S RUN PARK**

500 CARSIN'S RUN ROAD, ABERDEEN, MD 21001

### **GAME TIMES**

6/24 9:00AM-5:00PM 6/25 9:00AM - 2:00PM 6/25 Championship game 2:00 @ Cedar Lane Park - Field 13/Turf

### **TEAMS**

**HARVEST 412 ELITE JUICED CHERRIES ADVNC SF** LAX FACTORY **ALCATRAZ OUTLAWS LEADING EDGE** ANNAPOLIS HAWKS LI EXPRESS **BALTIMORE BREAKERS MADLAX C2C LACROSSE** MD ROUGHRIDERS **CAROLINA CANNONS MESA FRESH CRABS** PHILADELPHIA FREEDOM **FCA** RESOLUTE

TEAM 91 TEAM CT TRI-STATE LACROSSE UC MAVERICKS VLC





2019
DIVISION

### **LOCATIONS**

#### **CEDAR LANE REGIONAL PARK**

1100 CEDAR LANE, BEL AIR, MD 21015

### **GAME TIMES**

6/24 9:00AM-3:00PM 6/25 10:00AM - 2:00PM 6/25 CHAMPIONSHIP GAME 3:00PM - FIELD 13/TURF

### **TEAMS**

3D NORCAL
412 ELITE
ADVNC SACRAMENTO
ADVNC SF
ALCATRAZ OUTLAWS
ANNAPOLIS HAWKS
BALTIMORE BREAKERS
C2C LACROSSE
CAROLINA CANNONS
CRABS
ECLIPSE

FCA
JUICED CHERRIES
LAX FACTORY
LAXACHUSETTS
LEADING EDGE
LI BLUEFISH
LI EXPRESS
MADLAX
NEXT LEVEL
PA ROUGHRIDERS
PATRIOT 2019

PHILADELPHIA FREEDOM RESOLUTE SENTRY 2019 SOCAL EXPRESS TEAM 91 TEAM CT TEAM MINNESOTA TEAM ONE TRI-STATE LACROSSE

VLC





2020 DIVISION

### **LOCATIONS**

#### CEDAR LANE REGIONAL PARK

1100 CEDAR LANE, BEL AIR, MD 21015

### **GAME TIMES**

6/24 10:00AM-4:00PM 6/25 9:00AM - 2:00PM 6/25 CHAMP