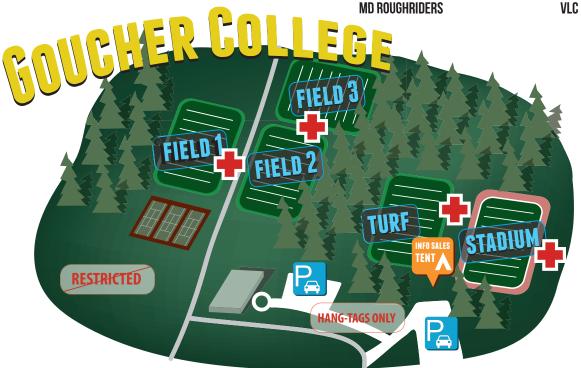

#### **GOUCHER COLLEGE**

1021 DULANEY VALLEY RD Baltimore, MD 21204

## **GAME TIMES**

6/24 9:00 AM — 6:00 PM 6/25 9:00 AM — 3:00 PM 6/25 CHAMPIONSHIP GAME @ 3:00PM ON TURF