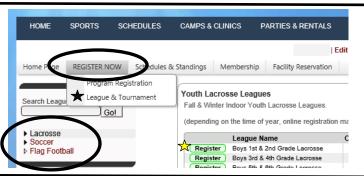

Once your family's account has been created or you've logged-in:

Click "REGISTER NOW" in the heading bar & select "League & Tournament. Use the side menu to select the sport you are registering for. Find the specific league/tournament and age division and select the "Register" button.