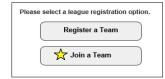

"Join a Team" then use the "Team Code" your Team Contact has provided you. The Team Contact should have received this number in a confirmation email or it can also be found on their login page under "Account History". Codes are also available from TSE Staff.

When Joining a team, be sure to use the drop down menu to select the child you are registering and "accept the terms of the waiver".

Click "Join Team" to complete the registration. You have now registered, been added to the roster and signed a waiver.